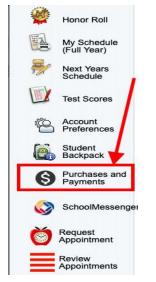

To access the TouchBase Portal:

**#1** - Sign In to your Parent Powerschool Account.

**#2** - Select your student from the tabs at the top left.

**#3** - Using the Navigation bar at the left of your screen, scroll down until you see "Purchases & Payments"

**#4** - You will be taken to the screen below where you can click on your student, then pay fees, see your payment history, and more. If you have any questions - contact our Finance Secretary Krista Turner - <a href="https://www.krista.com">krista.com</a> (krista.com</a>